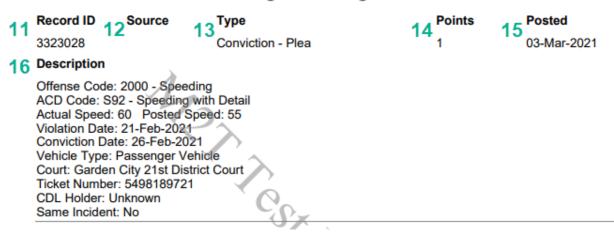

## Conviction

| Record ID                                                                                                      | Source                                                                                                                      | Туре                              | Points | Posted      |
|----------------------------------------------------------------------------------------------------------------|-----------------------------------------------------------------------------------------------------------------------------|-----------------------------------|--------|-------------|
| 183447643                                                                                                      |                                                                                                                             | Conviction - Plea                 | 3      | 01-Mar-2021 |
| Description                                                                                                    |                                                                                                                             |                                   | Š V    |             |
| ACD Code: S<br>Actual Speed<br>Violation Date<br>Conviction Da<br>Vehicle Type<br>Court: Monro<br>Ticket Numbe | 392 - Speeding<br>1: 87 Posted S<br>20-Feb-2021<br>ate: 22-Feb-2022<br>: Passenger Ve<br>e 1st District C<br>pr: 210311209/ | speed: 70<br>21<br>ehicle<br>ourt | (      | TPRIN       |
| CDL Holder:<br>Same Incider                                                                                    |                                                                                                                             |                                   |        | ` V         |

**Comments**: Both the Michigan Offense Code and the ACD Code (AAMVA Code Dictionary Code) display for Michigan Convictions. If a conviction has been marked as same incident with another conviction, 625g permit, or traffic crash, the word "Yes" will display after Same Incident.