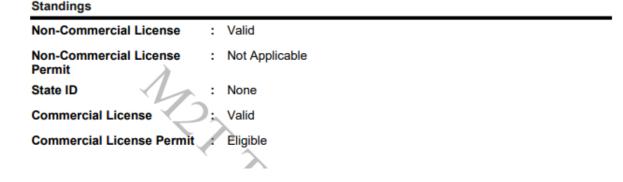

## 2.1 Sample Driving Record Key - Letter

- **1.** The first section of the Michigan Driving Record is the header. At the top of the header, the type of record generated and the individual's Michigan driver's license number will display.
- 2. The date displayed at the top is the date the record was generated.
- **3.** Basic demographics information displays in the **Demographics** section of the record. This includes the individual's full name (first, middle, last), date of birth, sex, eye color, height, and weight.
- **4.** Address information displays in the **Address** section of the record. The residence address will display by default. If the individual also has a mailing address on record, it will display in this section. Previous/AKA names and driver's license numbers will also display here, when applicable.
- 5. The Credential section displays information about the most recently issued credential and any active permits. The license type, issue type, whether the individual is REAL ID compliant, their legal presence status, the last issue date of the base license, and the expiration date of the base license also display in this section. If applicable, the record will also display CDL group, endorsements, and restrictions. Endorsements and restrictions are not limited to CDL or CLP holders and may include motorcycle endorsements, corrective lens restrictions, control restrictions, etc.
- **6.** The **TSA Background Check** section only displays if the results from a TSA background check was provided. The status, response date and expiration date may be displayed.
- **7.** The **Self-Certification** section will only display if the most recently issued credential is a commercial driver's license or the individual holds an active commercial learner's permit.
- **8.** The **Medical Certificate** information will display for those who are certified as non-excepted interstate.
- **9.** The second section of the Michigan Driving Record is the status of the driver. The status of the individual's non-commercial license, non-commercial learner's permit, state identification (ID), commercial license, and commercial learner's permit display. If the individual does not hold one of these credential types, the record will indicate whether they are eligible to obtain one. If there are active actions impacting the individual's status, they will also display in this section.
- **10.** The third section of the Michigan Driving Record is the body of the record. The body will display any record activity including convictions, crashes, FAC's/FCJ's, etc.
- **11.** Each Driver Control Element that posts to a record is issued a unique, system-generated Record ID. This ID is not consecutive when viewing the MDR.
- **12.** Elements on the driving record may be directly related to or stem from other elements on the record. For example, if an Operating While Intoxicated conviction is received, it may result in an action for a suspension followed by a restricted license. If an element is related to another element on the record, a number will display below the **Source** header. This number is the Record ID for the other element it is related to.
- **13.** The type of element will display below the **Type** header on the record. Some different element types include convictions, traffic crashes, 625G permits, etc.