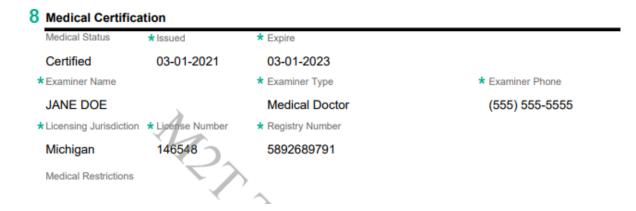

## 2.1 Sample Driving Record Key - Letter

- **1.** The first section of the Michigan Driving Record is the header. At the top of the header, the type of record generated and the individual's Michigan driver's license number will display.
- 2. The date displayed at the top is the date the record was generated.
- **3.** Basic demographics information displays in the **Demographics** section of the record. This includes the individual's full name (first, middle, last), date of birth, sex, eye color, height, and weight.
- **4.** Address information displays in the **Address** section of the record. The residence address will display by default. If the individual also has a mailing address on record, it will display in this section. Previous/AKA names and driver's license numbers will also display here, when applicable.
- 5. The Credential section displays information about the most recently issued credential and any active permits. The license type, issue type, whether the individual is REAL ID compliant, their legal presence status, the last issue date of the base license, and the expiration date of the base license also display in this section. If applicable, the record will also display CDL group, endorsements, and restrictions. Endorsements and restrictions are not limited to CDL or CLP holders and may include motorcycle endorsements, corrective lens restrictions, control restrictions, etc.
- **6.** The **TSA Background Check** section only displays if the results from a TSA background check was provided. The status, response date and expiration date may be displayed.
- **7.** The **Self-Certification** section will only display if the most recently issued credential is a commercial driver's license or the individual holds an active commercial learner's permit.
- **8.** The **Medical Certificate** information will display for those who are certified as non-excepted interstate.
- **9.** The second section of the Michigan Driving Record is the status of the driver. The status of the individual's non-commercial license, non-commercial learner's permit, state identification (ID), commercial license, and commercial learner's permit display. If the individual does not hold one of these credential types, the record will indicate whether they are eligible to obtain one. If there are active actions impacting the individual's status, they will also display in this section.
- **10.** The third section of the Michigan Driving Record is the body of the record. The body will display any record activity including convictions, crashes, FAC's/FCJ's, etc.
- **11.** Each Driver Control Element that posts to a record is issued a unique, system-generated Record ID. This ID is not consecutive when viewing the MDR.
- **12.** Elements on the driving record may be directly related to or stem from other elements on the record. For example, if an Operating While Intoxicated conviction is received, it may result in an action for a suspension followed by a restricted license. If an element is related to another element on the record, a number will display below the **Source** header. This number is the Record ID for the other element it is related to.
- **13.** The type of element will display below the **Type** header on the record. Some different element types include convictions, traffic crashes, 625G permits, etc.