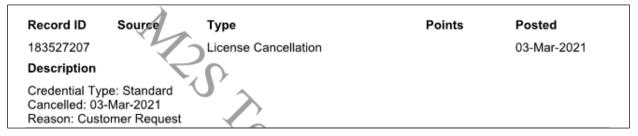

## **Cancellation Information**

*Comments:* The License Cancellation information is displayed in the body of the record to show that a license was cancelled. This cancellation will also be reflected in status.