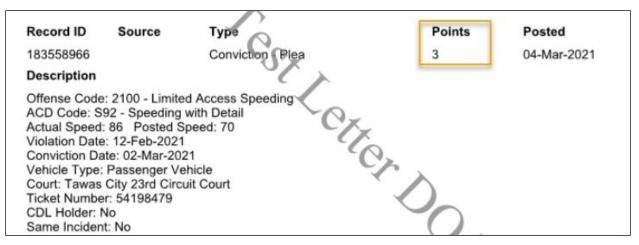

## Conviction

| Record ID                                                                                                      | Source                                                                                                                      | Туре                              | Points | Posted      |
|----------------------------------------------------------------------------------------------------------------|-----------------------------------------------------------------------------------------------------------------------------|-----------------------------------|--------|-------------|
| 183447643                                                                                                      |                                                                                                                             | Conviction - Plea                 | 3      | 01-Mar-2021 |
| Description                                                                                                    |                                                                                                                             |                                   | Š V    |             |
| ACD Code: S<br>Actual Speed<br>Violation Date<br>Conviction Da<br>Vehicle Type<br>Court: Monro<br>Ticket Numbe | 392 - Speeding<br>1: 87 Posted S<br>20-Feb-2021<br>ate: 22-Feb-2022<br>: Passenger Ve<br>e 1st District C<br>pr: 210311209/ | speed: 70<br>21<br>ehicle<br>ourt | (      | TPRIN       |
| CDL Holder:<br>Same Incider                                                                                    |                                                                                                                             |                                   |        | ` V         |

**Comments**: Both the Michigan Offense Code and the ACD Code (AAMVA Code Dictionary Code) display for Michigan Convictions. If a conviction has been marked as same incident with another conviction, 625g permit, or traffic crash, the word "Yes" will display after Same Incident.