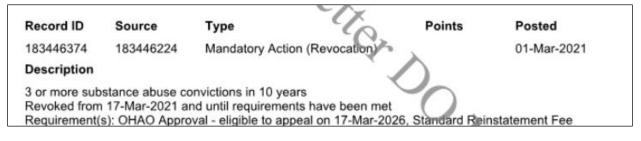

## **CDL** Major Action

| Record ID<br>183464421 | Source<br>183464307                 | <b>Type</b><br>CDL Major            | CT Cr          | Points       | Posted<br>01-Mar-2021 |
|------------------------|-------------------------------------|-------------------------------------|----------------|--------------|-----------------------|
| Description            |                                     |                                     |                | $\mathbf{h}$ |                       |
|                        | e: A20 - DUI of a<br>om 17-Mar-2021 | lcohol or drugs<br>through 11:59 PM | of 16-Mar-2022 | 0            |                       |

**Comments:** The term disqualified is used to indicate the individual is ineligible from holding a CDL. It is a term used by the Federal Motor Carrier Safety Administration (FMCSA).